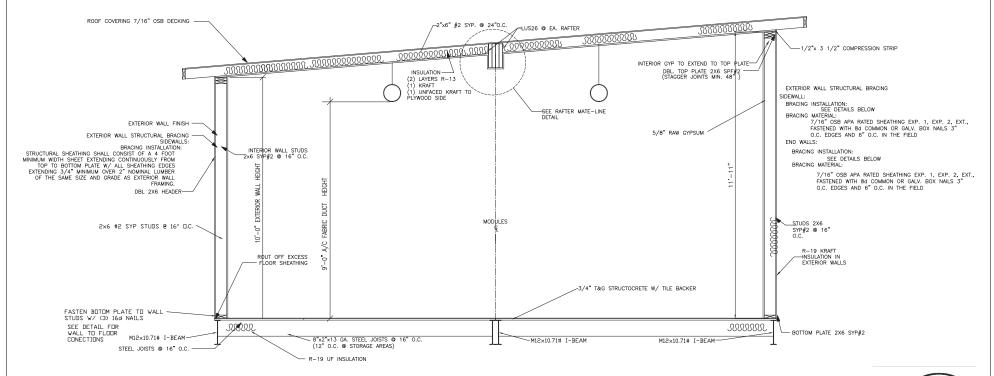

## GENERAL BUILDING INFORMATION:

DRAWING NUMBER: BUILDNG SIZE: SQUARE FOOTAGE: BUILDING USE: SUD-645-2464 23'-4" x 64'-0" 1,494

EDUCATIONAL

www.affordablestructures.com 877-739-9120