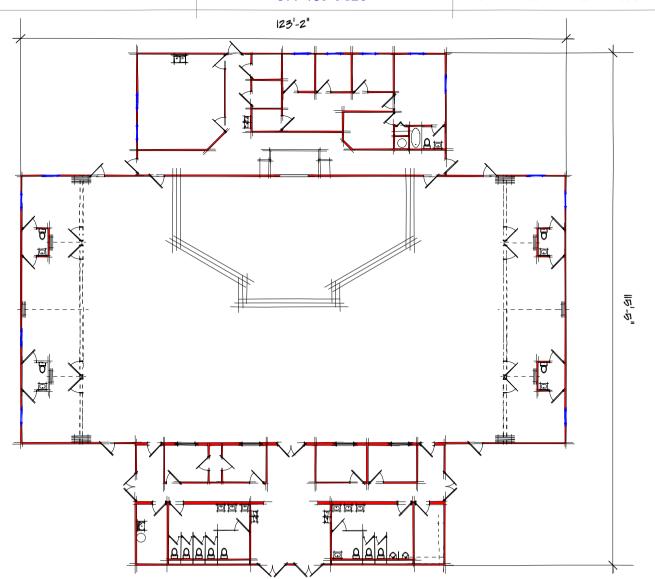

## GENERAL BUILDING INFORMATION:

DRAWING NUMBER: BUILDNG SIZE: SOUARE FOOTAGE: BUILDING USE:

REL-302-11480r1 123'-2" x 115'-5" 11.580

RÉLIGIOUS

## GENERAL CODE INFORMATION:

- THE MINIMUM AND MAXIMUM NUMBER OF WINDOWS AND DOORS SHALL BE LIMITED. CONSIDERATION MAY BE TAKEN TO THE CODE REQUIREMENTS FOR EGRESS AND ENERGY CONSERVATION
- REQUIRED PLUMBING FIXTURES ARE SUBJECT TO THE ADOPTED PLUMBING CODE. CONSIDERATION MAY BE TAKEN FOR EXISTING RESTROOMS ON SITE.
- TAKEN FOR EXISTING RESTROOMS ON SITE.

  THE BUILDING SQUARE FOOTAGE SHALL BE LIMITED TO THE REQUIREMENTS OF THE ADOPTED BUILDING CODE.

  THE BUILDING SHALL BE SET WITH A PERMANENT OF TEMPORARY FOLINDATION SYSTEM AND APPROVED BY
- THE LOCAL OFFICIAL HAVING JURISDICTION
- THE FINAL LAYOUT IS SUBJECT TO REVIEW FOR COMPLIANCE WITH THE BUILDING CODE ENFORCED IN THE AREA THE BUILDING WILL BE LOCATED.
- AREA THE BUILDING WILL BE LOCATED.