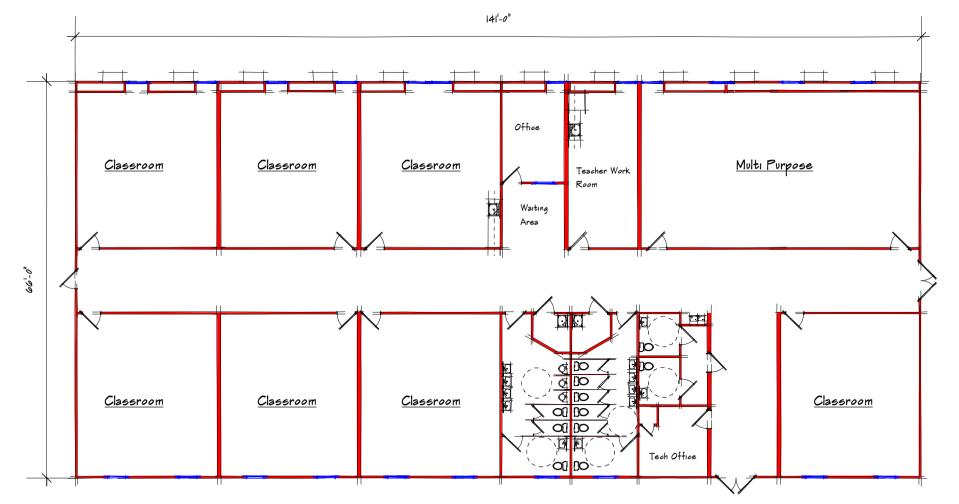

## GENERAL BUILDING INFORMATION:

DRAWING NUMBER: BUILDNG SIZE: SOUARE FOOTAGE: BUILDING USE:

EDU-392-14166R1 141'-0" x 66'-0" 9 306

**EDUCATIONAL** 