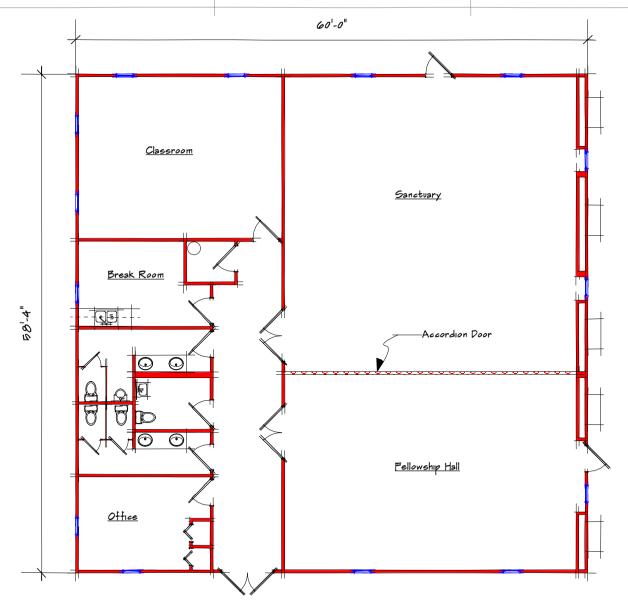

## GENERAL BUILDING INFORMATION:

DRAWING NUMBER: BUILDNG SIZE: SQUARE FOOTAGE: BUILDING USE:

REL-313-5860 58-4" x 60'-0" 3,500 RELIGIOUS

www.affordablestructures.com 877-739-9120

be **GREENER**build **SMARTER**think **MODULAR** 

Floor Plan