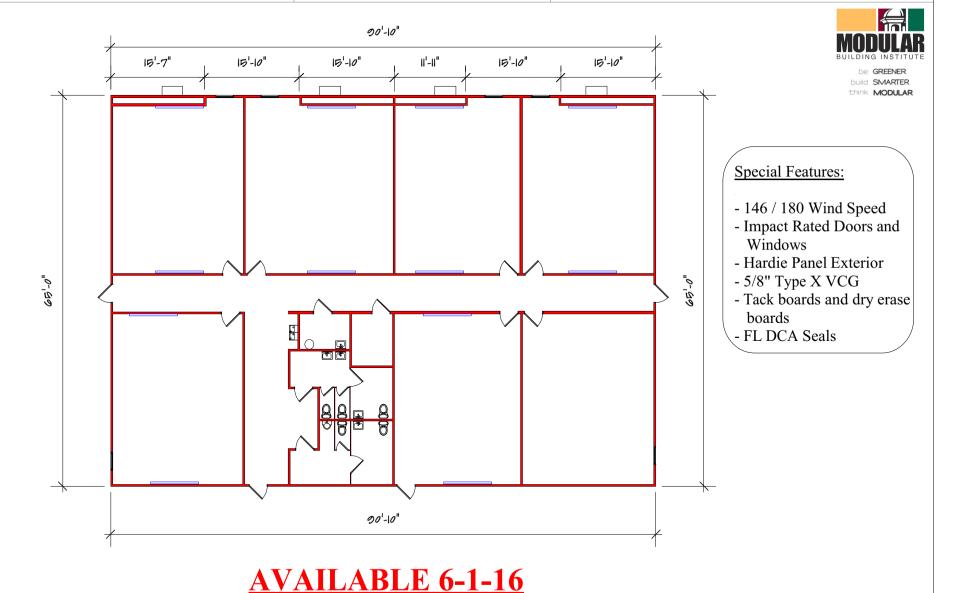

Floor Plan

## GENERAL BUILDING INFORMATION:

DRAWING NUMBER: BUILDNG SIZE: SQUARE FOOTAGE: BUILDING USE:

EDU-399-9065 90'-10" X 65'-0" 5,908

EDUCATIONAL

www.affordablestructures.com 877-739-9120