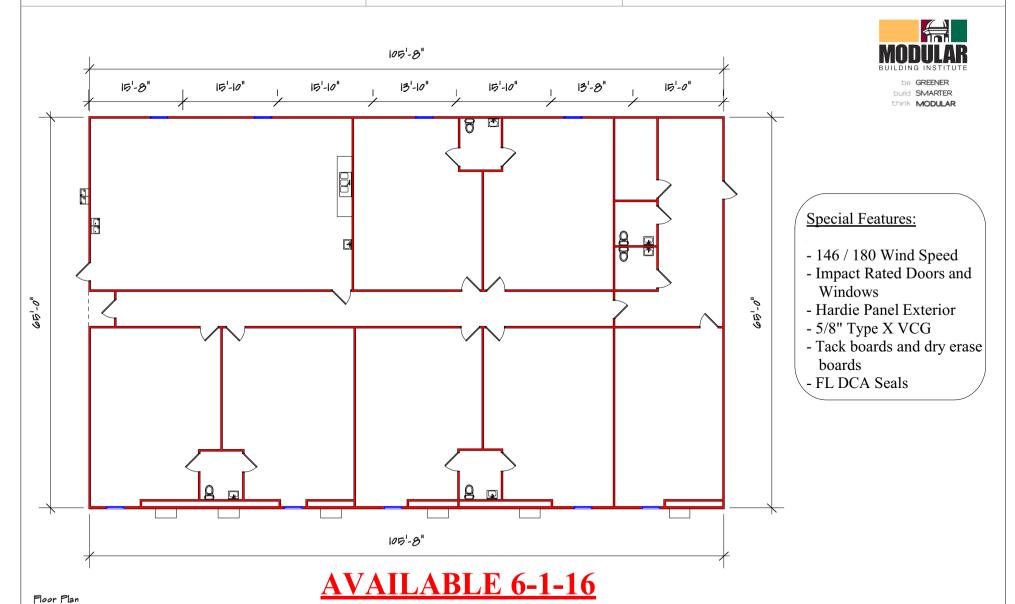

## GENERAL BUILDING INFORMATION:

DRAWING NUMBER: BUILDNG SIZE: SQUARE FOOTAGE: BUILDING USE:

EDU-400-10565 105'-8" X 65'-0" 6,868 EDUCATIONAL

www.affordablestructures.com 877-739-9120