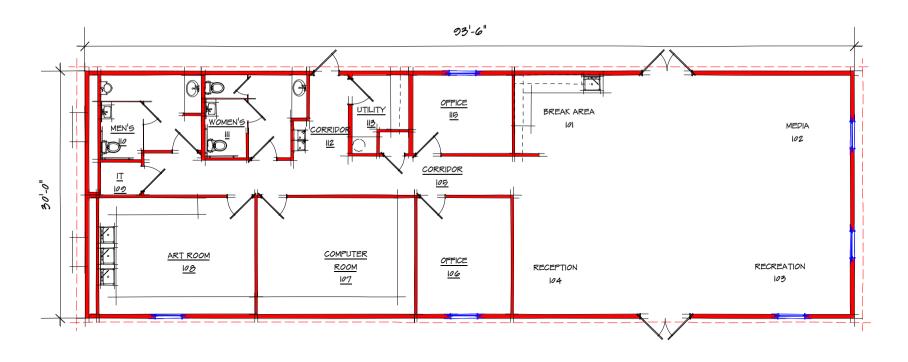

## GENERAL BUILDING INFORMATION:

DRAWING NUMBER: BUILDNG SIZE: SOUARE FOOTAGE: BUILDING USE:

COM-670-3094 30'-0" x 93'-6" 2.805

COMMERCIAL

www.affordablestructures.com 877-739-9120