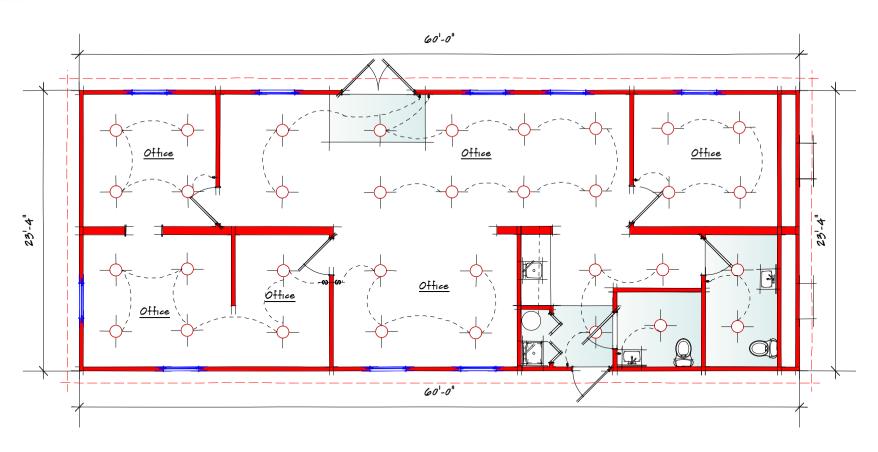

## GENERAL BUILDING INFORMATION:

DRAWING NUMBER: BUILDNG SIZE: SOUARE FOOTAGE: BUILDING USE:

COM-671-2460 23'-4" x 60'-0" 1,400

COMMERCIAL

www.affordablestructures.com 877-739-9120