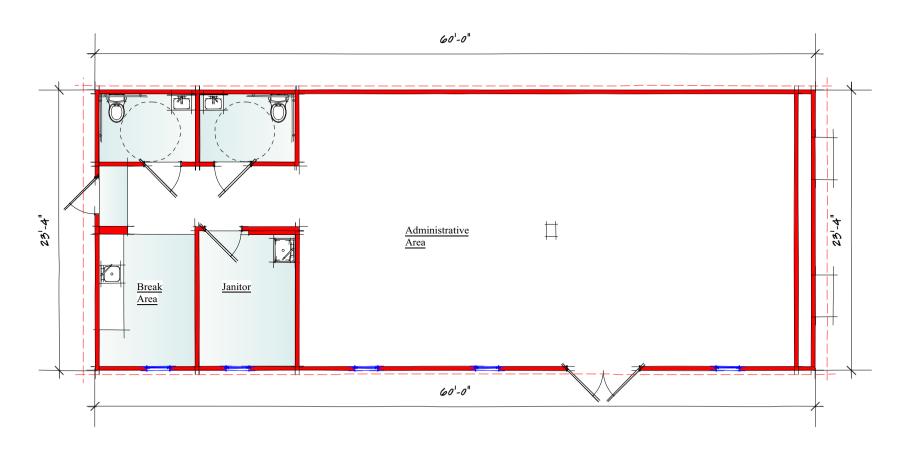

## GENERAL BUILDING INFORMATION:

DRAWING NUMBER: BUILDNG SIZE: SQUARE FOOTAGE: BUILDING USE: COM-672-2460 23'-4" x 60'-0" 1,400

COMMERCIAL

www.affordablestructures.com 877-739-9120

be GREENER build SMARTER think MODULAR

Floor Plan