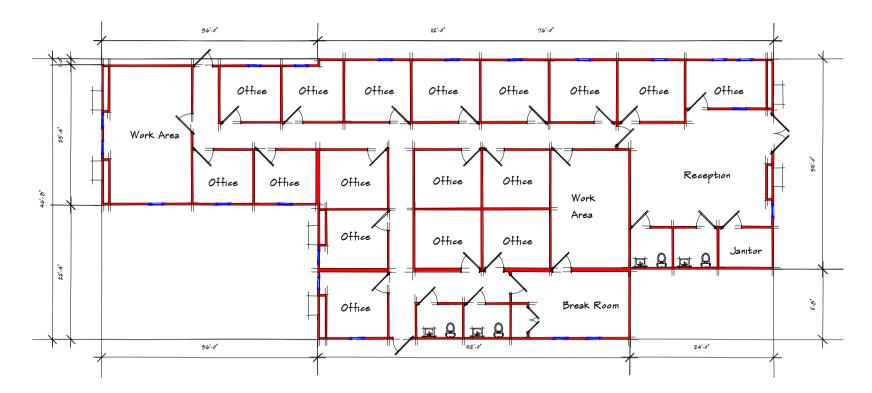

## GENERAL BUILDING INFORMATION:

| DRAWING NUMBER: | COM-673-4106S-31387 |
|-----------------|---------------------|
| BUILDNG SIZE:   | 46'-8" x 112'-0"    |
| SQUARE FOOTAGE: | 4,106               |
| BUILDING USE:   | Office              |
|                 |                     |

be **GREENER** build **SMARTER** think **MODULAR** 

Floor Plan