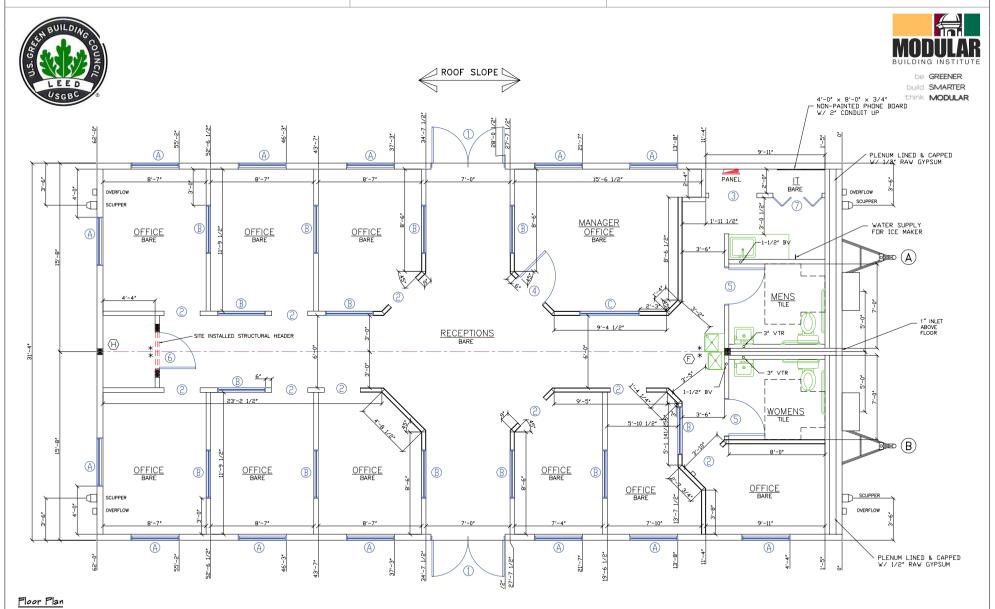

## GENERAL BUILDING INFORMATION:

DRAWING NUMBER: BUILDNG SIZE: SOUARE FOOTAGE: COM-675-3162 31'-4" x 62'-0"

SQUARE FOOTAGE: BUILDING USE:

1,942 COMMERCIAL

www.affordablestructures.com 877-739-9120