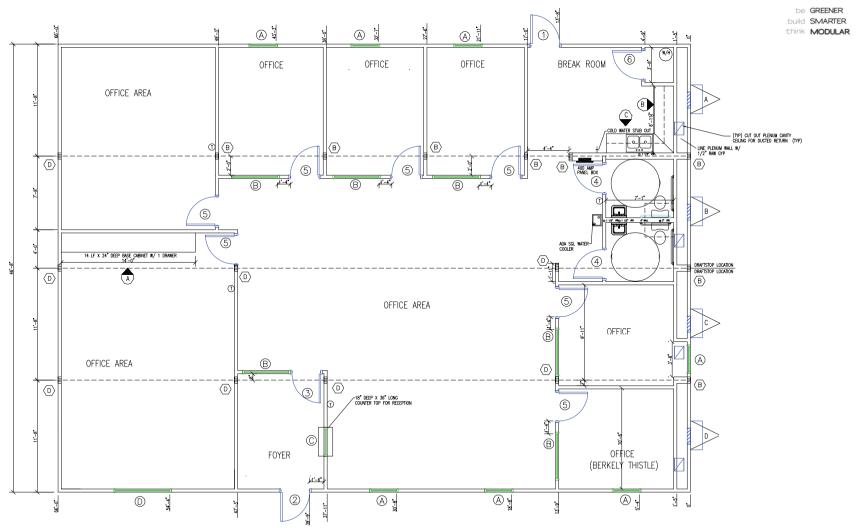

EXISTING RESTROOMS ON SITE
- TAKEN FOR EASTING RESTROOMS OF SHELL.
  THE BUILDING SOUARE FOOTAGE SHALL BE LIMITED TO THE REQUIREMENTS OF THE ADOPTED BUILDING CODE. THE BUILDING SHALL BE SET WITH A PERMANENT OR TEMPORARY FOUNDATION SYSTEM AND APPROVED BY
- THE LOCAL OFFICIAL HAVING JURISDICTION THE EDUAL OFFICIAL HAVING JURISDICTION.

  THE FINAL I A VOLIT IS SUBJECT TO REVIEW FOR COMPLIANCE WITH THE RUIL DING CODE ENFORCED IN THE
- AREA THE BUILDING WILL BE LOCATED
- AREA THE BOILDING WILL BE LOCATED.

  \*\*COPYRIGHT 2015\* THE INFORMATION CONTAINED HEREIN IS PROPRIETARY AND IS THE EXCLUSIVE PROPERTY. OF AFFORDABLE STRUCTURES INCORPORATED. ANY REPRODUCTION OR DISTRIBUTION IS STRICTLY
- PROHIBITED WITHOUT THE EXPRESS WRITTEN CONSENT OF AFFORDABLE STRUCTURES INCORPORATED.



Floor Plan