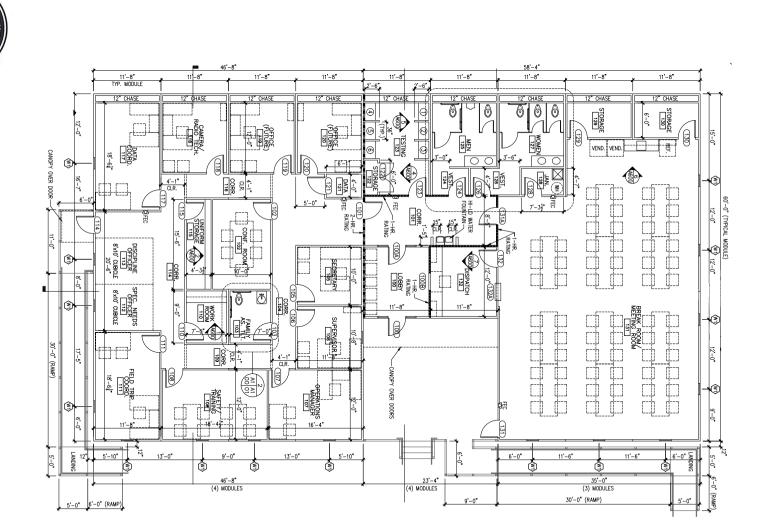

## GENERAL BUILDING INFORMATION:

www.affordablestructures.com

877-739-9120

|                 | 1 |
|-----------------|---|
| DRAWING NUMBER: | C |
| BUILDNG SIZE:   | 1 |
| SQUARE FOOTAGE: | 5 |
| BUILDING USE:   | C |

COM-678-10560 05'-0" x 60'-0" 5.797 COMMERCIAL

GENERAL CODE INFORMATION:

- THE MINIMUM AND MAXIMUM NUMBER OF WINDOWS AND DOORS SHALL BE LIMITED. CONSIDERATION MAX BE TAKEN TO THE CODE. REQUIREMENTS FOR EGRESS AND EVERGY CONSERVATION REQUIRED PLUMBING FITURES ARE SUBJECT TO THE ADOPTED PLUMBING CODE. CONSIDERATION MAY BE TAKEN FOR EXISTING RESTROMS ON SITE.

be GREENER build SMARTER think **MODULAR** 

Floor Plan