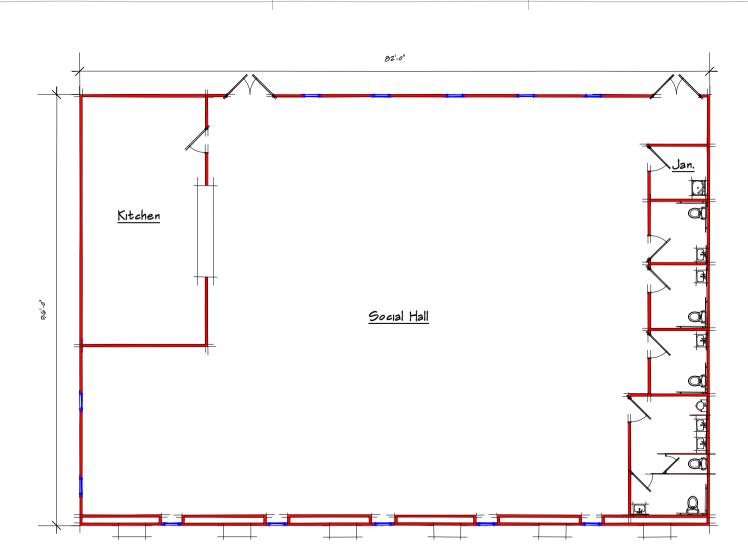

## GENERAL BUILDING INFORMATION:

DRAWING NUMBER: BUILDNG SIZE: SQUARE FOOTAGE: BUILDING USE:

REL-318-8276-30077 82'-0" x 56'-0" 4.592

RELIGIOUS

www.affordablestructures.com 877-739-9120