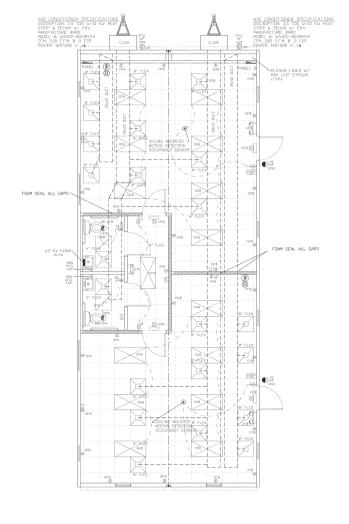

## GENERAL BUILDING INFORMATION:

DRAWING NUMBER: BUILDNG SIZE: SOUARE FOOTAGE: BUILDING USE:

EDIJ-650-2456-76503 23'-4" x 56'-0"

1.304

EDUCATIONAL

www.affordablestructures.com 877-739-9120

## GENERAL CODE INFORMATION:

- THE MINIMUM AND MAXIMUM NUMBER OF WINDOWS AND DOORS SHALL BE LIMITED. CONSIDERATION MAY
- BE TAKEN TO THE CODE REQUIREMENTS FOR EGRESS AND ENERGY CONSERVATION.

   REQUIRED PLUMBING FIXTURES ARE SUBJECT TO THE ADOPTED PLUMBING CODE. CONSIDERATION MAY BE
- TAKEN FOR EXISTING RESTROOMS ON SITE
- TAKEN FOR EAST HON RESTROOMS ON SITE.
- THE BUILDING SHALL BE SET WITH A PERMANENT OR TEMPORARY FOUNDATION SYSTEM AND APPROVED BY THE LOCAL OFFICIAL HAVING JURISDICTION.
- THE EDGAL OFFICIAL HAVING JURISDICTION.

  THE FINAL I A VOLIT IS SUBJECT TO REVIEW FOR COMPLIANCE WITH THE RUIL DING CODE ENFORCED IN THE AREA THE BUILDING WILL BE LOCATED
- AREA THE BOILDING WILL BE LOCK IED.

  COPYRIGHT 2016: THE INFORMATION CONTAINED HEREIN IS PROPRIETARY AND IS THE EXCLUSIVE PROPERTY.
- OF AFFORDABLE STRUCTURES INCORPORATED. ANY REPRODUCTION OR DISTRIBUTION IS STRICTLY PROHIBITED WITHOUT THE EXPRESS WRITTEN CONSENT OF AFFORDABLE STRUCTURES INCORPORATED.