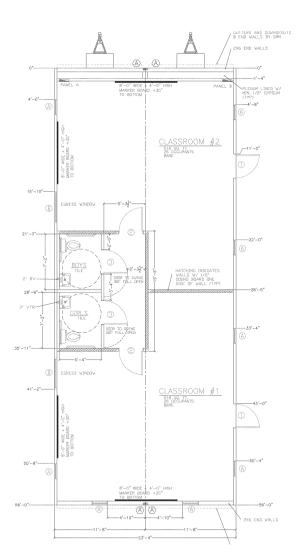

## GENERAL BUILDING INFORMATION:

DRAWING NUMBER: BUILDNG SIZE: SOUARE FOOTAGE: BUILDING USE:

EDIJ-650-2456-76503 23'-4" x 56'-0"

1.304

EDUCATIONAL

www.affordablestructures.com 877-739-9120

## GENERAL CODE INFORMATION:

- THE MINIMUM AND MAXIMUM NUMBER OF WINDOWS AND DOORS SHALL BE LIMITED. CONSIDERATION MAY
- BE TAKEN TO THE CODE REQUIREMENTS FOR EGRESS AND ENERGY CONSERVATION.

   REQUIRED PLUMBING FIXTURES ARE SUBJECT TO THE ADOPTED PLUMBING CODE. CONSIDERATION MAY BE
- TAKEN FOR EXISTING RESTROOMS ON SITE
- TAKEN FOR EAST HON RESTROOMS ON SITE.
- THE BUILDING SHALL BE SET WITH A PERMANENT OR TEMPORARY FOUNDATION SYSTEM AND APPROVED BY THE LOCAL OFFICIAL HAVING JURISDICTION.
- THE EDGAL OFFICIAL HAVING JURISDICTION.

  THE FINAL I A VOLIT IS SUBJECT TO REVIEW FOR COMPLIANCE WITH THE RUIL DING CODE ENFORCED IN THE AREA THE BUILDING WILL BE LOCATED
- AREA THE BOILDING WILL BE LOCK IED.

  COPYRIGHT 2016: THE INFORMATION CONTAINED HEREIN IS PROPRIETARY AND IS THE EXCLUSIVE PROPERTY.
- OF AFFORDABLE STRUCTURES INCORPORATED. ANY REPRODUCTION OR DISTRIBUTION IS STRICTLY PROHIBITED WITHOUT THE EXPRESS WRITTEN CONSENT OF AFFORDABLE STRUCTURES INCORPORATED.