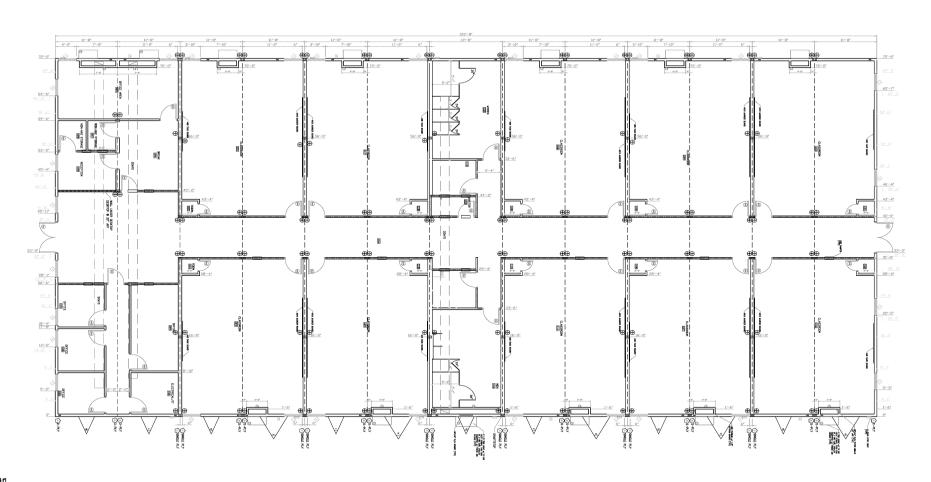

## GENERAL BUILDING INFORMATION:

DRAWING NUMBER: BUILDNG SIZE: SQUARE FOOTAGE: BUILDING USE: EDU-651-15472-75292 153'-8" x 72'-0"

11,063

EDUCATIONAL

www.affordablestructures.com 877-739-9120